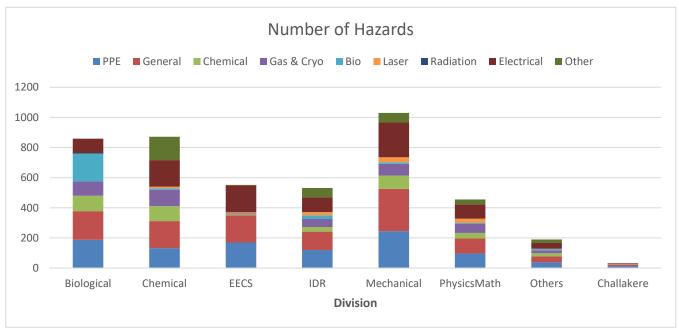

|
| 2. | For not addressing the recommendations of the lab safety audit report | If the violation is not remedied within the timeframe, OLSEH will send a yellow notice to the responsible PI or faculty for immediate action. For severe violations requiring immediate remedial action, the OLSEH office may directly issue a yellow or |
|    |                                                                       | red notice.                                                                                                                                                                                                                                              |

OLSEH Newsletter 1 of 4

### LAB STATUS TRENDLINE







OLSEH Newsletter 2 of 4



### **TRAININGS**

#### **BASIC LIFE SUPPORT TRAINING**

OLSEH conducts monthly Basic Life Support Training (CPR & First Aid). Certificates are provided (soft copy). The schedule is communicated in the Campus Bulletin.





OLSEH Newsletter 3 of 4

## FIREFIGHTING TRAINING FOR SECURITY STAFF







## REGULAR MOCK FIRE DRILLS FOR DEPARTMENTS











OLSEH Newsletter 4 of 4