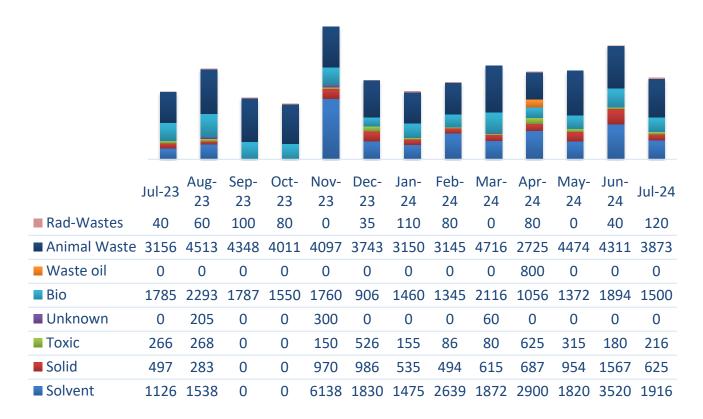

|
| 2. | For not addressing the recommendations of the lab safety audit report | If the violation is not remedied within the timeframe, OLSEH will send a yellow notice to the responsible PI or faculty for immediate action. For severe violations requiring immediate remedial action, the OLSEH office may directly issue a yellow or |
|    |                                                                       | red notice.                                                                                                                                                                                                                                              |

OLSEH Newsletter 1 of 4

### LAB STATUS TRENDLINE







OLSEH Newsletter 2 of 4



### **TRAININGS**

#### **BASIC LIFE SUPPORT TRAINING**

OLSEH conducts monthly Basic Life Support Training (CPR & First Aid). Certificates are provided (soft copy). The schedule is communicated in the Campus Bulletin.





OLSEH Newsletter 3 of 4

## FIREFIGHTING TRAINING FOR SECURITY STAFF







## REGULAR MOCK FIRE DRILLS FOR DEPARTMENTS











OLSEH Newsletter 4 of 4