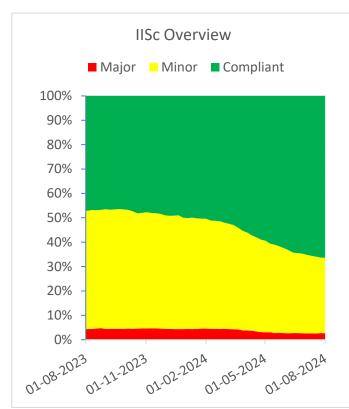

|
| 2. | For not addressing the recommendations of the lab safety audit report | If the violation is not remedied within the timeframe, OLSEH will send a yellow notice to the responsible PI or faculty for immediate action. For severe violations requiring immediate remedial action, the OLSEH office may directly issue a yellow or |
|    |                                                                       | red notice.                                                                                                                                                                                                                                              |

OLSEH Newsletter 1 of 4

### LAB STATUS TRENDLINE







OLSEH Newsletter 2 of 4



### **TRAININGS**

#### **BASIC LIFE SUPPORT TRAINING**

OLSEH conducts monthly Basic Life Support Training (CPR & First Aid). Certificates are provided (soft copy). The schedule is communicated in the Campus Bulletin.





OLSEH Newsletter 3 of 4

## FIREFIGHTING TRAINING FOR SECURITY STAFF







## REGULAR MOCK FIRE DRILLS FOR DEPARTMENTS











OLSEH Newsletter 4 of 4