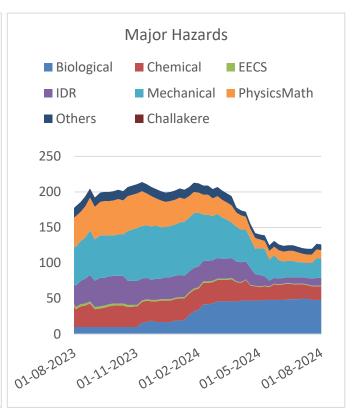

|
| 2. | For not addressing the recommendations of the lab safety audit report | If the violation is not remedied within the timeframe, OLSEH will send a yellow notice to the responsible PI or faculty for immediate action. For severe violations requiring immediate remedial action, the OLSEH office may directly issue a yellow or |
|    |                                                                       | red notice.                                                                                                                                                                                                                                              |

OLSEH Newsletter 1 of 4

### LAB STATUS TRENDLINE







OLSEH Newsletter 2 of 4



### **TRAININGS**

#### **BASIC LIFE SUPPORT TRAINING**

OLSEH conducts monthly Basic Life Support Training (CPR & First Aid). Certificates are provided (soft copy). The schedule is communicated in the Campus Bulletin.





OLSEH Newsletter 3 of 4

## FIREFIGHTING TRAINING FOR SECURITY STAFF







## REGULAR MOCK FIRE DRILLS FOR DEPARTMENTS











OLSEH Newsletter 4 of 4