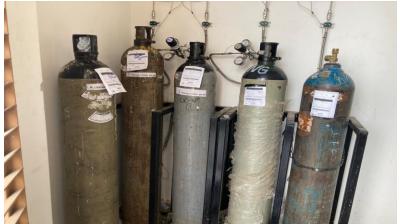

## NOTICES ISSUED FOR SAFETY VIOLATIONS

Four yellow notices were issued.

|    | Reason                                                                | OLSEH recommendation                                                                                                                                                                                                                                     |
|----|-----------------------------------------------------------------------|----------------------------------------------------------------------------------------------------------------------------------------------------------------------------------------------------------------------------------------------------------|
| 1. | Unchained compressed gas cylinders inside the lab or gas              | All gas cylinders need to be chained as per the standards. The chain must either be half height or two chains at 1/3 and 2/3                                                                                                                             |
|    | cabinet.                                                              | height. (refer - https://olseh.iisc.ac.in/specialised-lab-<br>safety/gas-and-cryogenic-safety/)                                                                                                                                                          |
| 2. | For not addressing the recommendations of the lab safety audit report | If the violation is not remedied within the timeframe, OLSEH will send a yellow notice to the responsible PI or faculty for immediate action. For severe violations requiring immediate remedial action, the OLSEH office may directly issue a yellow or |
|    |                                                                       | red notice.                                                                                                                                                                                                                                              |