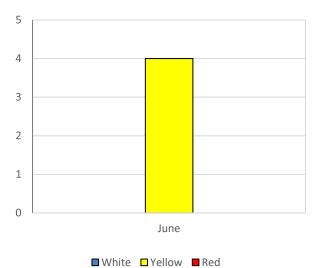

## NOTICES ISSUED FOR SAFETY VIOLATIONS

Four yellow notices were issued.

|    | Reason                                                                | OLSEH recommendation                                                                                                                                                                                                                                     |
|----|-----------------------------------------------------------------------|----------------------------------------------------------------------------------------------------------------------------------------------------------------------------------------------------------------------------------------------------------|
| 1. | Unchained compressed gas cylinders inside the lab or gas              | All gas cylinders need to be chained as per the standards. The chain must either be half height or two chains at 1/3 and 2/3                                                                                                                             |
|    | cabinet.                                                              | height. (refer - https://olseh.iisc.ac.in/specialised-lab-<br>safety/gas-and-cryogenic-safety/)                                                                                                                                                          |
| 2. | For not addressing the recommendations of the lab safety audit report | If the violation is not remedied within the timeframe, OLSEH will send a yellow notice to the responsible PI or faculty for immediate action. For severe violations requiring immediate remedial action, the OLSEH office may directly issue a yellow or |
|    |                                                                       | red notice.                                                                                                                                                                                                                                              |