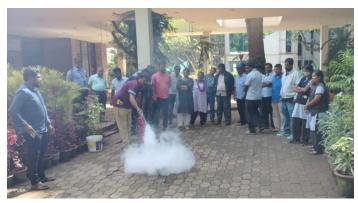

office may directly issue a yellow or |
|    |                                                                       | red notice.                                                                                                                                                                                                                                              |

OLSEH Newsletter 1 of 4

### LAB STATUS TRENDLINE







OLSEH Newsletter 2 of 4



### **TRAININGS**

#### **BASIC LIFE SUPPORT TRAINING**

OLSEH conducts monthly Basic Life Support Training (CPR & First Aid). Certificates are provided (soft copy). The schedule is communicated in the Campus Bulletin.





OLSEH Newsletter 3 of 4

## FIREFIGHTING TRAINING FOR SECURITY STAFF







## REGULAR MOCK FIRE DRILLS FOR DEPARTMENTS











OLSEH Newsletter 4 of 4