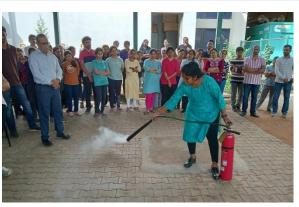

fice may directly issue a yellow or |
|    |                                                                       | red notice.                                                                                                                                                                                                                                              |

OLSEH Newsletter 1 of 4

### LAB STATUS TRENDLINE







OLSEH Newsletter 2 of 4



### **TRAININGS**

#### **BASIC LIFE SUPPORT TRAINING**

OLSEH conducts monthly Basic Life Support Training (CPR & First Aid). Certificates are provided (soft copy). The schedule is communicated in the Campus Bulletin.





OLSEH Newsletter 3 of 4

## FIREFIGHTING TRAINING FOR SECURITY STAFF







## REGULAR MOCK FIRE DRILLS FOR DEPARTMENTS











OLSEH Newsletter 4 of 4